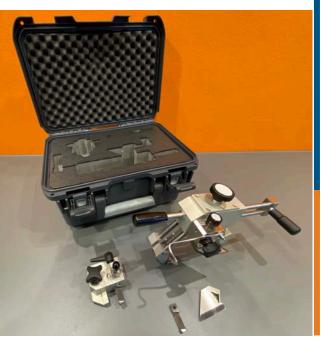

#### **Benefits**

One tool with a wide range from 40 to 130 mmm Smooth surface due to a straight knife Knife can be sharp by workshop

### **Technical Data**

Hand operated tool

Adjustable for Diameter of Insulation from 40 to 130 mm

Adjustable blade to peel of the screen / semi con layer

Adjustable blade to create smooth transition on screen / semi con layer cut

Adjustable angle of blade to cut the insulation

Adjustable depth of Blade to cut the Insulation from  $5-30 mm\ thickness$ 

Stop position on blade for insulation cut

Scope of supply:

Delivered in a tool box