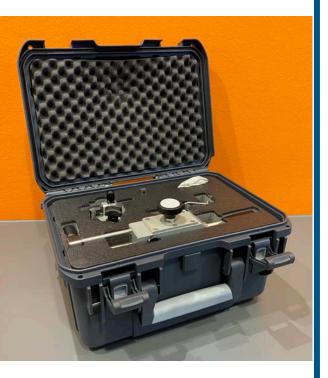

Adjustable angle of blade to cut the insulation

Adjustable depth of Blade to cut the Insulation from  $5-30 mm\ thickness$ 

Stop position on blade for insulation cut

Scope of supply:

Delivered in a tool box